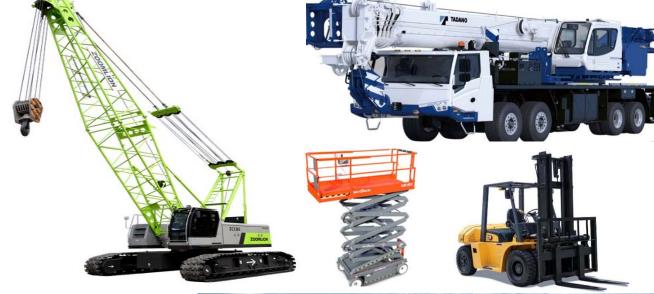

## **OUR EQUIPMENTS AND FLEET DETAILS:**

We at Mohammad Al Jarrallah Equipment and Petroleum Services Company W.L.L. has been providing Drilling companies, construction, industrial companies, with rental heavy equipment's. Our reliable service and dedication have helped our Clients to get their job done efficiently, safely and timely.

The company features a diverse and specialized fleet of heavy equipments, mobile cranes and a full range of heavy equipment that includes:

- Trailers (Lowbed, Flatbed, Drop Deck and Extendable up to 70m)
- Multi Axle lines with Heavy Lift Prime movers
- Cranes (Mobile, RT & Crawler)
- Kenworth & Peterbilt Trucks
- Boom Truck
- Wheel Loaders
- Tankers (Diesel & Water)
- Graders
- Dump Trucks
- Excavator
- Dump Trucks

- Fork Lifts
- Bobcat
- > JCB
- Stackers
- Escort Vehicles (for Over Dimensional & Over Weight Cargos)
- Scissor Lift (Electric & Diesel)
- Heavy Duty Power Packs
- Jacking & Skidding