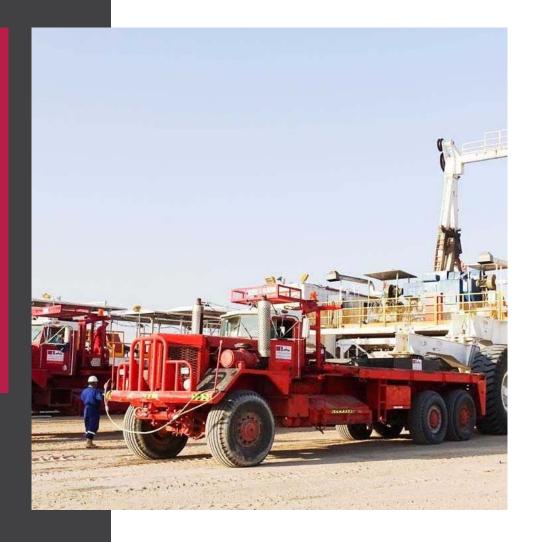

## Rig moved by MJ.

Our Team is constantly committed to adhering the oilfield highest standards, as well as our own high standard of delivering quality, timely results.

We are ISO certified company. Our experts have experience in moving RIGS from any origin to final destination (Globally) which include: