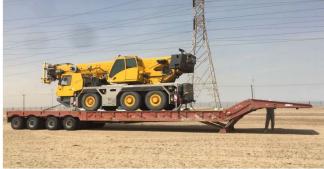

## **Heavy Haulage**

MJ. Prides itself as having one of the most advanced Heavy Haul fleets available. MJ. has specialized over the road transport equipment capable of completing any task on hand. Our knowledgeable crews ensure loads are following all regulations.

We can provide a solution for any of your heavy transport needs including Jacking & Skidding.

In addition, We have specialized Multi Axle lines with Heavy Lift Prime movers, Turn Tables, Bolster, Spacers, Lowbed, Extendable, Drop Deck and Flatbed trailers.

# Heavy Haulage Projects by MJ.