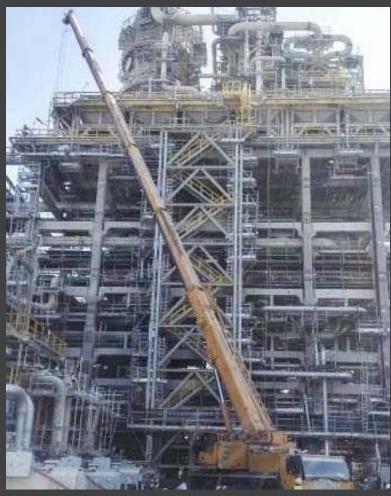

# Heavy Haulage Projects by MJ.

## **Heavy Haulage**

MJ. Prides itself as having one of the most advanced Heavy Haul fleets available. MJ. has specialized over the road transport equipment capable of completing any task on hand. Our knowledgeable crews ensure loads are following all regulations.

We can provide a solution for any of your heavy transport needs including Jacking & Skidding.

In addition, We have specialized Multi Axle lines with Heavy Lift Prime movers, Turn Tables, Bolster, Spacers, Lowbed, Extendable, Drop Deck and Flatbed trailers.