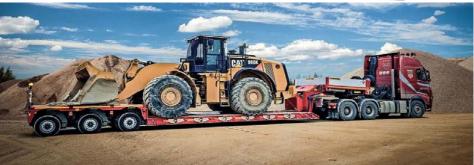

MJEPS Company owns an extensive fleet of road transport and lifting assets which can all be mobilized to carry out a rig move very efficiently. This includes Kenworth Trucks, Cranes, Forklift, Trailers, (Low bed, High bed, Drop Deck & Extendable up to 70m), & Heavy Rigging equipment. By combining the expertise of MJ. you will benefit from our 'door-to-door' service. In more remote area's experienced and certified operators are used for lifting and transportation, all with a proven track record.

## **Heavy Haulage**

MJ. Prides itself as having one of the most advanced Heavy Haul fleets available. MJ. has specialized over the road transport equipment capable of completing any task on hand. Our knowledgeable crews ensure loads are following all regulations.

We can provide a solution for any of your heavy transport needs including Jacking & Skidding.

In addition, We have specialized Multi Axle lines with Heavy Lift Prime movers, Turn Tables, Bolster, Spacers, Lowbed, Extendable, Drop Deck and Flatbed trailers.