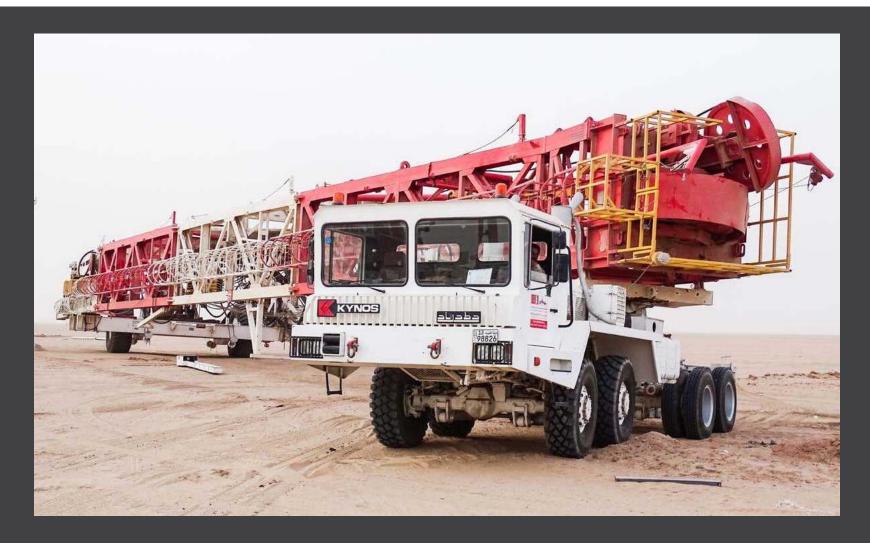

## Rig moved by MJ.

Our Team is constantly committed to adhering the oilfield highest standards, as well as our own high standard of delivering quality, timely results.

We are ISO certified company. Our experts have experience in moving RIGS from any origin to final destination (Globally) which include: