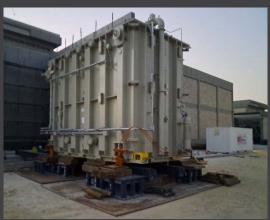

## Jacking & Skidding

Due to space limitations on Project Site, a crane is not constantly an option on site. In such cases, even the largest objects can be handled by Jacking them up and Skidding Cargo into place along rails, rollers.

We Operate a multi-functional synchronous hydraulic heavy lift jacking system capable of monitoring the piston of the load between the four jacks to within one mm tolerance. This innovative hydraulic equipment allows us to raise and slide industrial machinery such as Transformer, Chillers, Filters in a controlled manner, indoors or outdoors / inside basement and on floors.

With the option of jacking to lift and lower and skidding to push and pull, we can load directly to trailers or relocate industrial machinery such as transformers, Chillers, Filters and components in confined spaces.