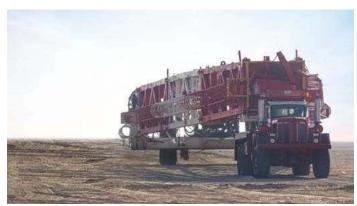

## Rig moved by MJ.

Our Team is constantly committed to adhering the oilfield highest standards, as well as our own high standard of delivering quality, timely results.

We are ISO certified company. Our experts have experience in moving RIGS from any origin to final destination (Globally) which include: