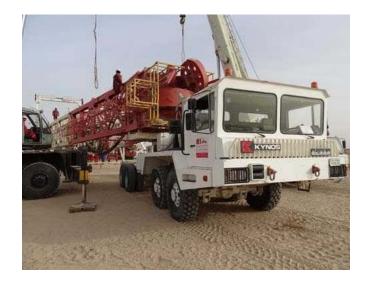

## Rig moved by MJ.

Our Team is constantly committed to adhering the oilfield highest standards, as well as our own high standard of delivering quality, timely results.

We are ISO certified company. Our experts have experience in moving RIGS from any origin to final destination (Globally) which include:

## RIG MOVE BY MJ.

MJ. Rig move services is specialized and is far excellent in oil and gas logistics, begins with safety, planning and performance around the key equipment for a customized logistics solution. Our 24x7 personal commitment to oil and gas logistics service needs to include not only transport service but include Drilling rig move, Super Rig Move, Work Over, Casing, Heavy Haulage. Our team's knowledge and expertise of oil and gas domain equipment and supplies, rigs or packaged goods, and heavy lift transports are delivered where and when you need.

## **OUR RIG MOVE CAPACITY:**

Pulling Unit 250 HP to 650 HP

250 HP to 750 HP Work Over

Drilling Rigs 750 HP to 2000 HP

Deep Drilling Rigs Up to 3000 HP

9