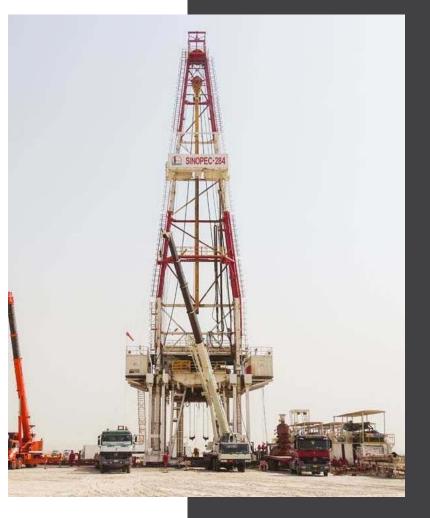

- Documentation
- Loading
- Packing and Securing
- Safety











## RIG MOVE BY MJ.

MJ. Rig move services is specialized and is far excellent in oil and gas logistics, begins with safety, planning and performance around the key equipment for a customized logistics solution. Our 24x7 personal commitment to oil and gas logistics service needs to include not only transport service but include Drilling rig move, Super Rig Move, Work Over, Casing, Heavy Haulage. Our team's knowledge and expertise of oil and gas domain equipment and supplies, rigs or packaged goods, and heavy lift transports are delivered where and when you need.



## **OUR RIG MOVE CAPACITY:**

Pulling Unit 250 HP to 650 HP

250 HP to 750 HP Work Over

Drilling Rigs 750 HP to 2000 HP

Deep Drilling Rigs Up to 3000 HP









9

# Rig Mast moved by MJ.











## **OUR EQUIPMENTS AND FLEET DETAILS:**

We at Mohammad Al Jarrallah Equipment and Petroleum Services Company W.L.L. has been providing Drilling companies, construction, industrial companies, with rental heavy equipment's. Our reliable service and dedication have helped our Clients to get their job done efficiently, safely and timely.





















The company features a diverse and specialized fleet of heavy equipments, mobile cranes and a full range of heavy equipment that includes:

- Trailers (Lowbed, Flatbed, Drop Deck and Extendable up to 70m)
- Multi Axle lines with Heavy Lift Prime movers
- Cranes (Mobile, RT & Crawler)
- Kenworth & Peterbilt Trucks
- Boom Truck
- Wheel Loaders
- Tankers (Diesel & Water)
- Graders
- Dump Trucks
-