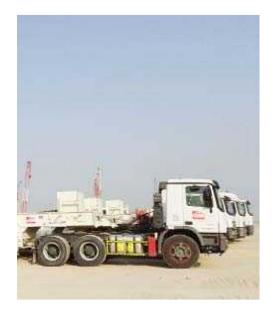

MJEPS Company owns an extensive fleet of road transport and lifting assets which can all be mobilized to carry out a rig move very efficiently. This includes Kenworth Trucks, Cranes, Forklift, Trailers, (Low bed, High bed, Drop Deck & Extendable up to 70m), & Heavy Rigging equipment. By combining the expertise of MJ. you will benefit from our 'door-to-door' service. In more remote area's experienced and certified operators are used for lifting and transportation, all with a proven track record.

The company features a diverse and specialized fleet of heavy equipments, mobile cranes and a full range of heavy equipment that includes:

- Trailers (Lowbed, Flatbed, Drop Deck and Extendable up to 70m)
- Multi Axle lines with Heavy Lift Prime movers
- Cranes (Mobile, RT & Crawler)
- Kenworth & Peterbilt Trucks
- Boom Truck
- Wheel Loaders
- Tankers (Diesel & Water)
- Graders
- Dump Trucks
- Excavator
- Dump Trucks