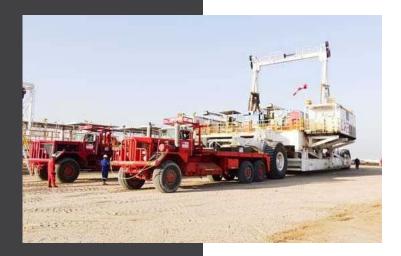

## Rig moved by MJ.

Our Team is constantly committed to adhering the oilfield highest standards, as well as our own high standard of delivering quality, timely results.

We are ISO certified company. Our experts have experience in moving RIGS from any origin to final destination (Globally) which include:

## RIG MOVE BY MJ.

MJ. Rig move services is specialized and is far excellent in oil and gas logistics, begins with safety, planning and performance around the key equipment for a customized logistics solution. Our 24x7 personal commitment to oil and gas logistics service needs to include not only transport service but include Drilling rig move, Super Rig Move, Work Over, Casing, Heavy Haulage. Our team's knowledge and expertise of oil and gas domain equipment and supplies, rigs or packaged goods, and heavy lift transports are delivered where and when you need.

## **OUR RIG MOVE CAPACITY:**

Pulling Unit 250 HP to 650 HP

250 HP to 750 HP Work Over

Drilling Rigs 750 HP to 2000 HP

Deep Drilling Rigs Up to 3000 HP

9