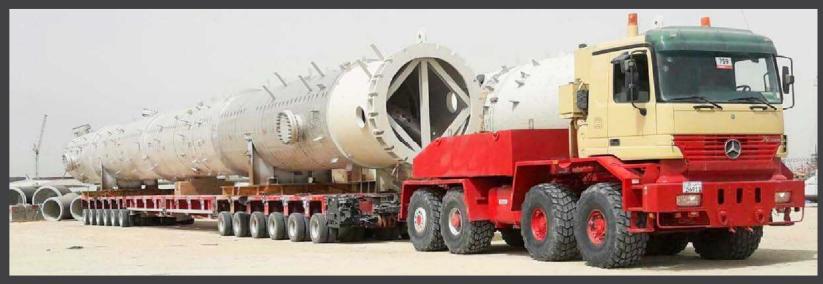

and Construction
- Environmental Assessment and Permitting
- Wellsite Reclamation
- Preparation Oil Well RIG Locations.
- Preparation of Heavy Lift Transportation routes (Temporary & Permanent).



# Erection work by MJ.













## **Heavy Haulage**

MJ. Prides itself as having one of the most advanced Heavy Haul fleets available. MJ. has specialized over the road transport equipment capable of completing any task on hand. Our knowledgeable crews ensure loads are following all regulations.

We can provide a solution for any of your heavy transport needs including Jacking & Skidding.

In addition, We have specialized Multi Axle lines with Heavy Lift Prime movers, Turn Tables, Bolster, Spacers, Lowbed, Extendable, Drop Deck and Flatbed trailers.



# Heavy Haulage Projects by MJ.

















## Jacking & Skidding

Due to space limitations on Project Site, a crane is not constantly an option on site. In such cases, even the largest objects can be handled by Jacking them up and Skidding Cargo into place along rails, rollers.

We Operate a multi-functional synchronous hydraulic heavy lift jacking system capable of monitoring the piston of the load between the four jacks to within one mm tolerance. This innovative hydraulic equipment allows us to raise and slide industrial machinery such as Transformer, Chillers, Filters in a controlled manner, indoors or outdoors / inside basement and on floors.

With the option of jacking to lift and lower and skidding to push and pull, we can load directly to trailers or relocate industrial machinery such as transformers, Chillers,