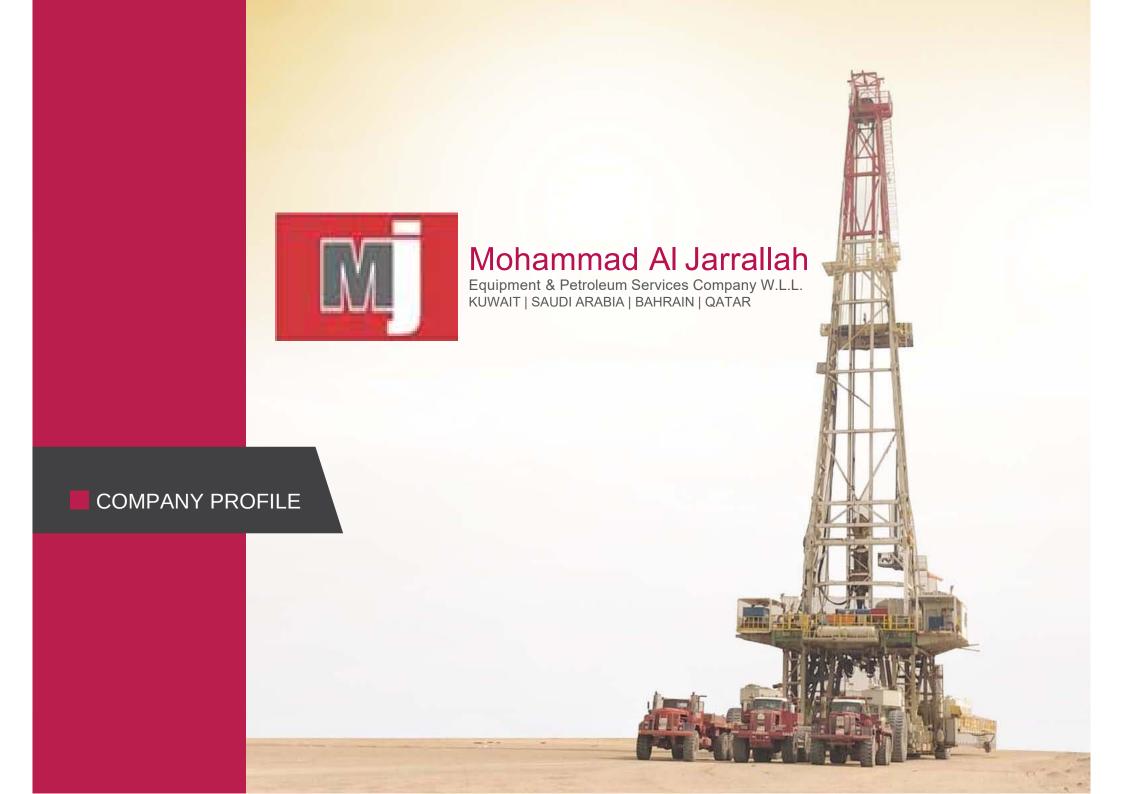

## Rig moved by MJ.

Our Team is constantly committed to adhering the oilfield highest standards, as well as our own high standard of delivering quality, timely results.

We are ISO certified company. Our experts have experience in moving RIGS from any origin to final destination (Globally) which include:

## RIG MOVE BY MJ.

MJ. Rig move services is specialized and is far excellent in oil and gas logistics, begins with safety, planning and performance around the key equipment for a customized logistics solution. Our 24x7 personal commitment to oil and gas logistics service needs to include not only transport service but include Drilling rig move, Super Rig Move, Work Over, Casing, Heavy Haulage. Our team's knowledge and expertise of oil and gas domain equipment and supplies, rigs or packaged goods, and heavy lift transports are delivered where and when you need.

## **OUR RIG MOVE CAPACITY:**

Pulling Unit 250 HP to 650 HP

250 HP to 750 HP Work Over

Drilling Rigs 750 HP to 2000 HP

Deep Drilling Rigs Up to 3000 HP

9