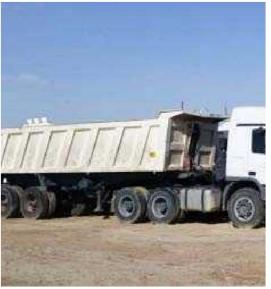

The company features a diverse and specialized fleet of heavy equipments, mobile cranes and a full range of heavy equipment that includes:

- Trailers (Lowbed, Flatbed, Drop Deck and Extendable up to 70m)
- Multi Axle lines with Heavy Lift Prime movers
- Cranes (Mobile, RT & Crawler)
- Kenworth & Peterbilt Trucks
- Boom Truck
- Wheel Loaders
- Tankers (Diesel & Water)
- Graders
- Dump Trucks
- Excavator
- Dump Trucks

## **Heavy Haulage**

MJ. Prides itself as having one of the most advanced Heavy Haul fleets available. MJ. has specialized over the road transport equipment capable of completing any task on hand. Our knowledgeable crews ensure loads are following all regulations.

We can provide a solution for any of your heavy transport needs including Jacking & Skidding.

In addition, We have specialized Multi Axle lines with Heavy Lift Prime movers, Turn Tables, Bolster, Spacers, Lowbed, Extendable, Drop Deck and Flatbed trailers.