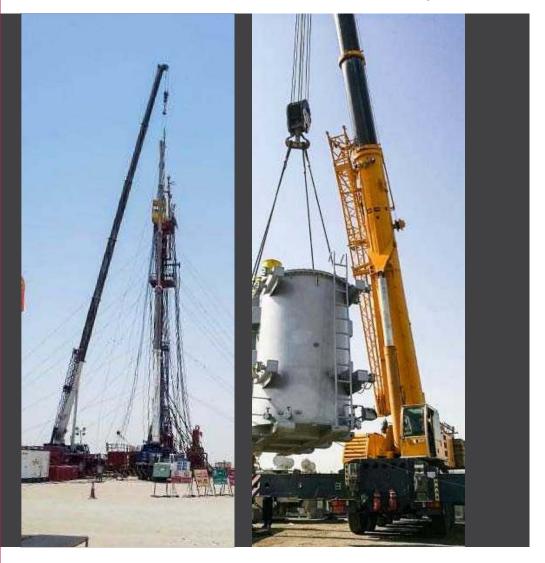

## Rig moved by MJ.

Our Team is constantly committed to adhering the oilfield highest standards, as well as our own high standard of delivering quality, timely results.

We are ISO certified company. Our experts have experience in moving RIGS from any origin to final destination (Globally) which include:

## RIG MOVE BY MJ.

MJ. Rig move services is specialized and is far excellent in oil and gas logistics, begins with safety, planning and performance around the key equipment for a customized logistics solution. Our 24x7 personal commitment to oil and gas logistics service needs to include not only transport service but include Drilling rig move, Super Rig Move, Work Over, Casing, Heavy Haulage. Our team's knowledge and expertise of oil and gas domain equipment and supplies, rigs or packaged goods, and heavy lift transports are delivered where and when you need.

## **OUR RIG MOVE CAPACITY:**

Pulling Unit 250 HP to 650 HP

250 HP to 750 HP Work Over

Drilling Rigs 750 HP to 2000 HP

Deep Drilling Rigs Up to 3000 HP

9