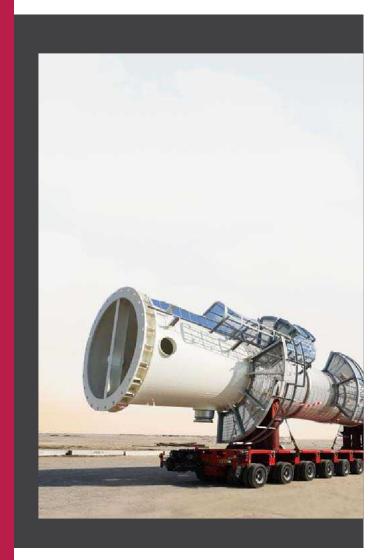

## Rig moved by MJ.

Our Team is constantly committed to adhering the oilfield highest standards, as well as our own high standard of delivering quality, timely results.

We are ISO certified company. Our experts have experience in moving RIGS from any origin to final destination (Globally) which include:

## RIG MOVE BY MJ.

MJ. Rig move services is specialized and is far excellent in oil and gas logistics, begins with safety, planning and performance around the key equipment for a customized logistics solution. Our 24x7 personal commitment to oil and gas logistics service needs to include not only transport service but include Drilling rig move, Super Rig Move, Work Over, Casing, Heavy Haulage. Our team's knowledge and expertise of oil and gas domain equipment and supplies, rigs or packaged goods, and heavy lift transports are delivered where and when you need.