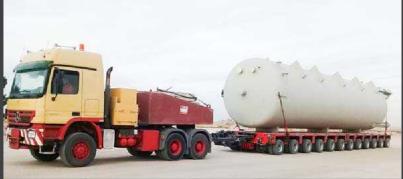

gn and Construction
- Environmental Assessment and Permitting
- Wellsite Reclamation
- Preparation Oil Well RIG Locations.
- Preparation of Heavy Lift Transportation routes (Temporary & Permanent).



# Erection work by MJ.













## **Heavy Haulage**

MJ. Prides itself as having one of the most advanced Heavy Haul fleets available. MJ. has specialized over the road transport equipment capable of completing any task on hand. Our knowledgeable crews ensure loads are following all regulations.

We can provide a solution for any of your heavy transport needs including Jacking & Skidding.

In addition, We have specialized Multi Axle lines with Heavy Lift Prime movers, Turn Tables, Bolster, Spacers, Lowbed, Extendable, Drop Deck and Flatbed trailers.



# Heavy Haulage Projects by MJ.

















## Jacking & Skidding

Due to space limitations on Project Site, a crane is not constantly an option on site. In such cases, even the largest objects can be handled by Jacking them up and Skidding Cargo into place along rails, rollers.

We Operate a multi-functional synchronous hydraulic heavy lift jacking system capable of monitoring the piston of the load between the four jacks to within one mm tolerance. This innovative hydraulic equipment allows us to raise and slide industrial machinery such as Transformer, Chillers, Filters in a controlled manner, indoors or outdoors / inside basement and on floors.

With the option of jacking to lift and lower and skidding to push and pull, we can load directly to trailers or relocate industrial machinery such as transformers, Chillers