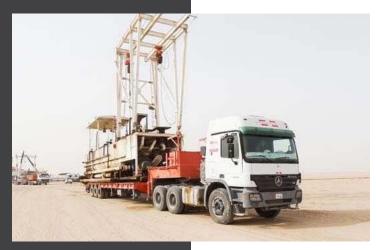

# Rig Mast moved by MJ.

## Rig moved by MJ.

Our Team is constantly committed to adhering the oilfield highest standards, as well as our own high standard of delivering quality, timely results.

We are ISO certified company. Our experts have experience in moving RIGS from any origin to final destination (Globally) which include:

## RIG MOVE BY MJ.

MJ. Rig move services is specialized and is far excellent in oil and gas logistics, begins with safety, planning and performance around the key equipment for a customized logistics solution. Our 24x7 personal commitment to oil and gas logistics service needs to include not only transport service but include Drilling rig move, Super Rig Move, Work Over, Casing, Heavy Haulage. Our team's knowledge and expertise of oil and gas domain equipment and supplies, rigs or packaged goods, and heavy lift transports are delivered where and when you need.