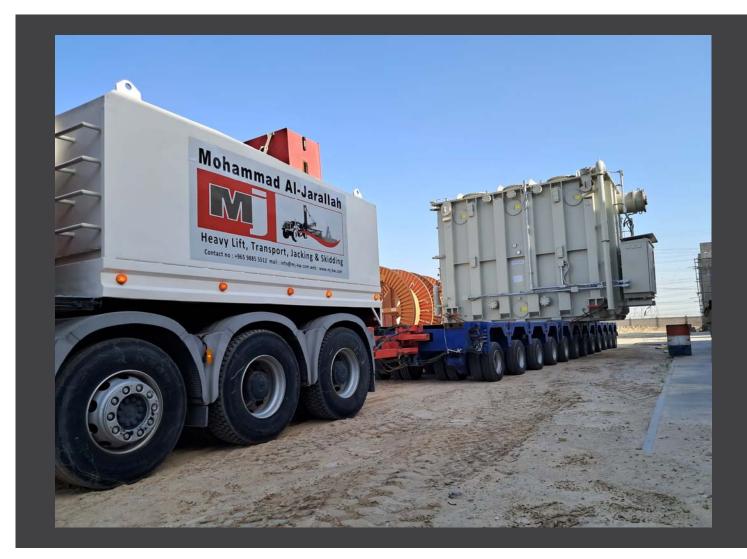

## Jacking & Skidding

Due to space limitations on Project Site, a crane is not constantly an option on site. In such cases, even the largest objects can be handled by Jacking them up and Skidding Cargo into place along rails, rollers.

We Operate a multi-functional synchronous hydraulic heavy lift jacking system capable of monitoring the piston of the load between the four jacks to within one mm tolerance. This innovative hydraulic equipment allows us to raise and slide industrial machinery such as Transformer, Chillers, Filters in a controlled manner, indoors or outdoors / inside basement and on floors.

With the option of jacking to lift and lower and skidding to push and pull, we can load directly to trailers or relocate industrial machinery such as transformers, Chillers, Filters and components in confined spaces.