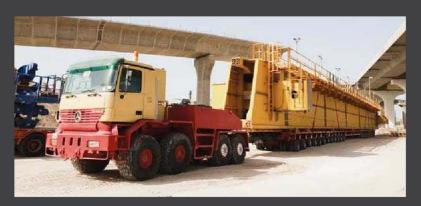

## **Heavy Haulage**

MJ. Prides itself as having one of the most advanced Heavy Haul fleets available. MJ. has specialized over the road transport equipment capable of completing any task on hand. Our knowledgeable crews ensure loads are following all regulations.

We can provide a solution for any of your heavy transport needs including Jacking & Skidding.

In addition, We have specialized Multi Axle lines with Heavy Lift Prime movers, Turn Tables, Bolster, Spacers, Lowbed, Extendable, Drop Deck and Flatbed trailers.