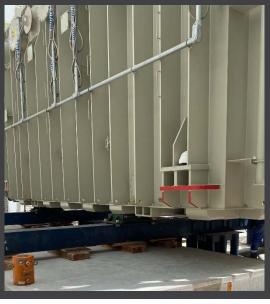

## Jacking & Skidding

Due to space limitations on Project Site, a crane is not constantly an option on site. In such cases, even the largest objects can be handled by Jacking them up and Skidding Cargo into place along rails, rollers.

We Operate a multi-functional synchronous hydraulic heavy lift jacking system capable of monitoring the piston of the load between the four jacks to within one mm tolerance. This innovative hydraulic equipment allows us to raise and slide industrial machinery such as Transformer, Chillers, Filters in a controlled manner, indoors or outdoors / inside basement and on floors.

With the option of jacking to lift and lower and skidding to push and pull, we can load directly to trailers or relocate industrial machinery such as transformers, Chillers, Filters and components in confined spaces.